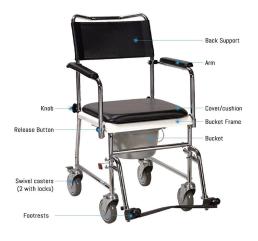

#### **PRODUCT STRUCTURE**

#### **PRODUCT FEATURE**

WELDED CONSTRUCTION Chrome-plated-coated steel tubing frame with welded construction.
Tool-free assembly. ilable in silver vein finish

#### STANDARD PLASTIC **TOILET SEAT**

Injection-molded large plastic toilet seat, 12 quart bucket and cover come standard.

### EASY-TO-RELEASE ARM

Easy-to-release arm mechanism allows for safe lateral patient transfers to and

The chair also has humanized supportive shown with footrests.It is detachable and easy for you to clean or take away for easy standing up.