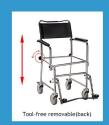

### EASY-TO-RELEASE ARM

Easy-to-release arm mechanism allows for safe lateral patient transfers to and

The chair also has humanized supportive shown with footrests.It is detachable and easy for you to clean or take away for easy standing up.