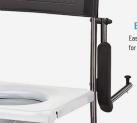

### EASY-TO-RELEASE ARM

Easy-to-release arm mechanism allows for safe lateral patient transfers to and

The chair also has humanized supportive shown with footrests.It is detachable and easy for you to clean or take away for easy standing up.