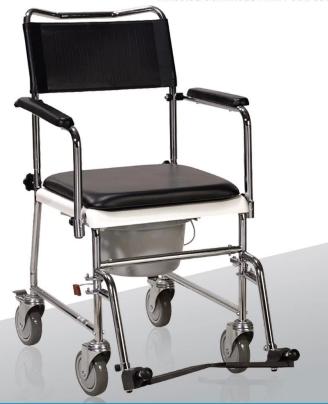

# **PORTABLE COMMODE WHEELCHAIR**

Folding, Portable, with Wheels and Drop-Arm Wheeled Commode with Footrests

## **PRODUCT ADVANTAGES**

350lb capacity

Easily removable Chrome-plated-coated steel tubing frame

Swivel casters 2 with locks