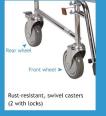

## **PRODUCT ADVANTAGES**

350lb capacity

Easily removable Chrome-plated-coated steel tubing frame

Swivel casters 2 with locks