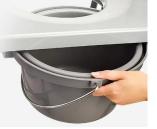

#### STANDARD PLASTIC **TOILET SEAT**

Injection-molded large plastic toilet seat, 12 quart bucket and cover come standard.