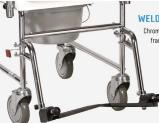

# **PORTABLE COMMODE WHEELCHAIR**

Folding, Portable, with Wheels and Drop-Arm Wheeled Commode with Footrests

#### **PRODUCT FEATURE**

WELDED CONSTRUCTION Chrome-plated-coated steel tubing frame with welded construction.
Tool-free assembly. ilable in silver vein finish