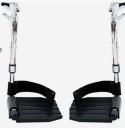

### EASY-TO-RELEASE ARM

Easy-to-release arm mechanism allows for safe lateral patient transfers to and

The chair also has humanized supportive shown with footrests.It is detachable and easy for you to clean or take away for easy standing up.