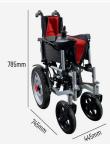

# **PRODUCT PARAMETER**

| Parameter                  | Category             |  |
|----------------------------|----------------------|--|
| Series/Model No.           | Alphard Series/74502 |  |
| Frame material             | Carbon steel         |  |
| Unfolded Dimension         | 1070MM*650MM*930MM   |  |
| Folded Dimension           | 785mm*445mm*745mm    |  |
| Motor                      | DC 24V、 2*250W       |  |
| Battery                    | DC 24V 12AH          |  |
| Weight                     | 36KG                 |  |
| Loading Capacity           | 120KG                |  |
| Front wheel specifications | 10" PU tire          |  |
| Rear wheel specifications  | 16" Pneumatic tire   |  |
| Max Speed                  | 6KM/H                |  |
| Driving Range              | 12KM                 |  |