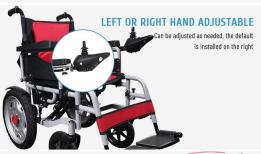

# **PRODUCT ADVANTAGES**

EABS Brake system 500W dual motor

High battery life

360°joystick

Carbon steel material Anti-backover design