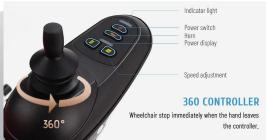

# **PRODUCT ADVANTAGES**

EABS Brake system 500W dual motor

High battery life

360°joystick

Carbon steel material Anti-backover design