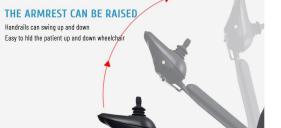

#### HAND ELECTRIC SWITCH

Easily switch between manual and electric, multiple ways to travel