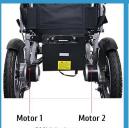

### **PRODUCT STRUCTURE**

500W dual motor. DC motor /strong climbing ability

Carbonic acid battery Driving distance is about 12km