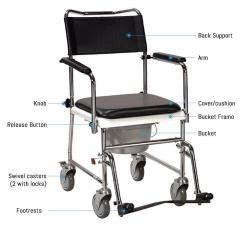

## **PORTABLE COMMODE WHEELCHAIR**

Folding, Portable, with Wheels and Drop-Arm Wheeled Commode with Footrests

frame with welded construction. Tool-free assembly. ilable in silver vein finish

**STANDARD PLASTIC TOILET SEAT** Injection-molded large plastic

toilet seat, 12 quart bucket and cover come standard. bucket slides easily in and out of place

Easily removable Chrome-plated-coated steel tubing frame Swivel casters 2 with locks

from commode.

## **PRODUCT PARAMETER**

**PRODUCT ADVANTAGES** 

KG

350lb capacity

| Parameter              | Category                       |  |
|------------------------|--------------------------------|--|
| Series                 | Rigel Series                   |  |
| Model No.              | 10701                          |  |
| Width                  | 18" between arms   20" Outside |  |
| Seat Dimensions        | 17.5" (W) x 17" (D)            |  |
| Height                 | 19.25"                         |  |
| Weight                 | 29 lbs.                        |  |
| Carton Shipping Weight | 34 lbs.                        |  |
| Weight Limit           | 350 lbs.                       |  |