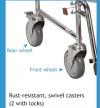

toilet seat, 12 quart bucket and cover come standard. bucket slides easily in and out of place

Easily removable Chrome-plated-coated steel tubing frame Swivel casters 2 with locks

from commode.