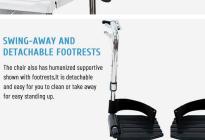

y removable Chrome-plated-coated steel tubing frame Swivel casters 2 with locks



from commode.

## **PRODUCT PARAMETER**

**PRODUCT ADVANTAGES** 

KG

350lb capacity

| Parameter              | Category                       |  |
|------------------------|--------------------------------|--|
| Series                 | Rigel Series                   |  |
| Model No.              | 10701                          |  |
| Width                  | 18" between arms   20" Outside |  |
| Seat Dimensions        | 17.5" (W) x 17" (D)            |  |
| Height                 | 19.25"                         |  |
| Weight                 | 29 lbs.                        |  |
| Carton Shipping Weight | 34 lbs.                        |  |
| Weight Limit           | 350 lbs.                       |  |