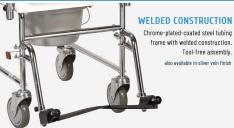

## **PORTABLE COMMODE WHEELCHAIR**

Folding, Portable, with Wheels and Drop-Arm Wheeled Commode with Footrests

frame with welded construction. Tool-free assembly. ilable in silver vein finish

**STANDARD PLASTIC TOILET SEAT** Injection-molded large plastic

toilet seat, 12 quart bucket and cover come standard. bucket slides easily in and out of place

Easily removable Chrome-plated-coated steel tubing frame Swivel casters 2 with locks

from commode.