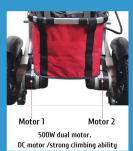

## **PRODUCT ADVANTAGES**

e system 500W dual motor

High battery life

360°joystick

Hand/electric mode

Easy to fold

Aluminum alloy frame Anti-backover design

### **PRODUCT PARAMETER**

| Parameter                  | Category                         |  |
|----------------------------|----------------------------------|--|
| Series/Model No.           | Alphard Series/74501             |  |
| Frame material             | Aluminum alloy                   |  |
| Unfolded Dimension         | 1000*610*930mm                   |  |
| Folded Dimension           | 660*380*770mmmm                  |  |
| Motor                      | DC 24V、250W                      |  |
| Battery                    | Lithium battery DC 24V 13 AH     |  |
| Weight                     | 24KG                             |  |
| Loading Capacity           | 120KG                            |  |
| Front wheel specifications | 8"*2" (200*50mm) PU tire         |  |
| Rear wheel specifications  | 12"*2" (305*60mm) pneumatic tire |  |
| Max Speed                  | 6KM/H                            |  |
| Driving Range              | 15KM                             |  |