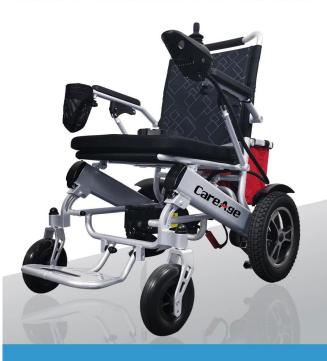

# TRAVEL BUTLER SMART ELECTRIC WHEELCHAIR

LG cell lithium batteries travel distance about 15km

#### **PRODUCT DETAILS**

## **PRODUCT ADVANTAGES**

e system 500W dual motor

High battery life

360°joystick

Hand/electric mode

Easy to fold

Aluminum alloy frame Anti-backover design