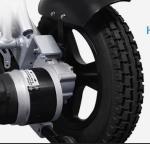

### **PRODUCT PARAMETER**

| Parameter                  | Category                         |  |
|----------------------------|----------------------------------|--|
| Series/Model No.           | Alphard Series/74501             |  |
| Frame material             | Aluminum alloy                   |  |
| Unfolded Dimension         | 1000*610*930mm                   |  |
| Folded Dimension           | 660*380*770mmmm                  |  |
| Motor                      | DC 24V、250W                      |  |
| Battery                    | Lithium battery DC 24V 13 AH     |  |
| Weight                     | 24KG                             |  |
| Loading Capacity           | 120KG                            |  |
| Front wheel specifications | 8"*2" (200*50mm) PU tire         |  |
| Rear wheel specifications  | 12"*2" (305*60mm) pneumatic tire |  |
| Max Speed                  | 6KM/H                            |  |
| Driving Range              | 15KM                             |  |