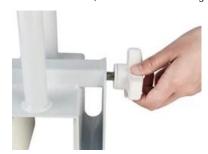

## Clamp-On Tub Rail

The height adjustable bathtub grab bar safety bar is suitable for almost any style of bathtub. The attractive white powder coated steel frame is both durable and beautiful. The grab bar is adjustable from 14" to 17", allowing you to find the perfect height for your needs. The grab bar is angled parallel to the shower wall. Adjustable width clips are attached by a swivel locking mechanism that locks the rubber mat to all tub contact points. The rubber pad prevents scratches to the tub surface and ensures a secure fit. The bathtub grab bar safety bar is easy to install and requires no tools. Please note that this safety bar is not suitable for use with fiberglass bathtubs.

## **Product Advantage**

- 14.5" 17" height adjustment (for RTL15020 only)
- Width adjusts from 3" 7"
- $\bullet$  Stainless steel locking mechanism and non-wearing rubber pads provide scratch-proof security
- Fits most tubs (not for use with fiberglass tubs)

Durable, white powder-coated steel construction, Tool-free installation; Securely tightens to fit edges 3" - 7" in width