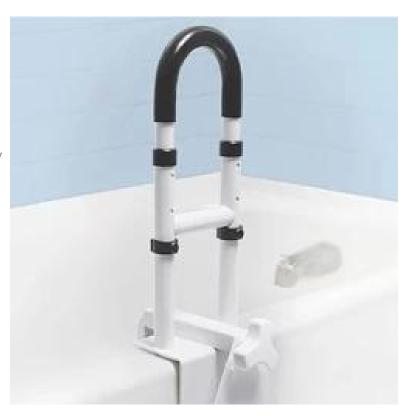

## Clamp-On Tub Rail

The height adjustable bathtub grab bar safety bar is suitable for almost any style of bathtub. The attractive white powder coated steel frame is both durable and beautiful. The grab bar is adjustable from 14" to 17", allowing you to find the perfect height for your needs. The grab bar is angled parallel to the shower wall. Adjustable width clips are attached by a swivel locking mechanism that locks the rubber mat to all tub contact points. The rubber pad prevents scratches to the tub surface and ensures a secure fit. The bathtub grab bar safety bar is easy to install and requires no tools. Please note that this safety bar is not suitable for use with fiberglass bathtubs.

## **Product Advantage**

- 14.5" 17" height adjustment (for RTL15020 only)
- Width adjusts from 3" 7"
- $\bullet$  Stainless steel locking mechanism and non-wearing rubber pads provide scratch-proof security
- Fits most tubs (not for use with fiberglass tubs)

Durable, white powder-coated steel construction, Tool-free installation; Securely tightens to fit edges 3" - 7" in width