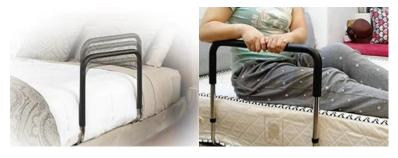

## **Home Bed Assist Handle**

It can be added to a standard home bed, the Assist Handle is an economical option. It can be placed on either side of the bed for maximum convenience and stays firmly in place with floor-length legs and a "no-slip" foam base that slips under your mattress. Assembly is easy and tool free and makes the Bed Assist Handle perfect for taking with you when sleeping away from home.

## **Product Advantage**

- Assistance for getting in and out of home-style bed
- Can be used on either side of the bed
- Removable handle, easy, quick, no tool assembly Comes in three pieces
- Simply slides under mattress with "no slip foam" on base bar to prevent movement
- Chrome finish, solid and easy-to-clean
- Portable, easy-to-transport
- Can be folded to flat position for easy storage
- · Retail packaged