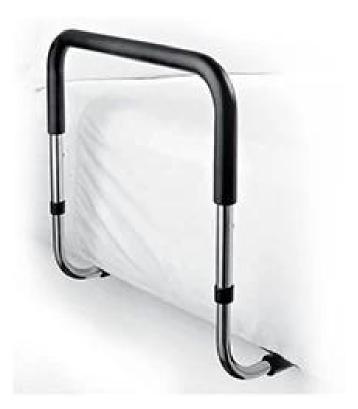

## **Home Bed Assist Handle**

It can be added to a standard home bed, the Assist Handle is an economical option. It can be placed on either side of the bed for maximum convenience and stays firmly in place with floor-length legs and a "no-slip" foam base that slips under your mattress. Assembly is easy and tool free and makes the Bed Assist Handle perfect for taking with you when sleeping away from home.

## **Product Advantage**

- Assistance for getting in and out of home-style bed
- Can be used on either side of the bed
- Removable handle, easy, quick, no tool assembly Comes in three pieces
- Simply slides under mattress with "no slip foam" on base bar to prevent movement
- Chrome finish, solid and easy-to-clean
- Portable, easy-to-transport
- Can be folded to flat position for easy storage
- · Retail packaged