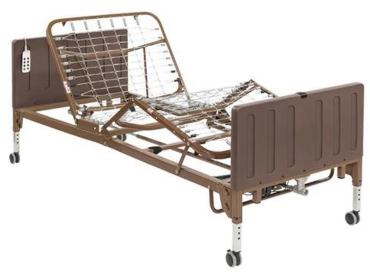

## Three Motors Full Electric Low Bed

Quiet, convenient, full electric low height bed provides smooth position change with easy-to-use Hand Pendant control, and overall height of the bed frame for maximum comfort and versatility for the patient or caregiver.

## **Product Structure**

- 1 Foot Spring
- ② Head Spring
- ③ Head/Foot Board
- ④ Emergency Manual Hand Crank
- (5) Casters
- 6 Hand Pendant Control
- ⑦ 3 Motors/Actuators

**Product Advantage** 

1. The foot section positioning and overall height of the bed frame for maximum comfort and versatility for the patient or caregiver

2.Channel frame construction provides superior strength and reduced weight

3.Reinforced frame resists twisting and bending

4.Long lasting Zinc-coated spring deck for Patient comfort

5. Heavy-duty bed ends with durable HD Polyethylene Molded Bed End covers are attractive, easy-to-maintain

6.Headboard is taller than footboard to blend with home décor

7.Labels and color-coded springs help ensure accurate installation of side rails for patient safety

8. High performance workhorse muscle of the 3-motor power plant is an industry standard

9.In the event of power failure, top mounted Hi/Lo crank accessibility and manual crank motor override of sleep surface adjustments