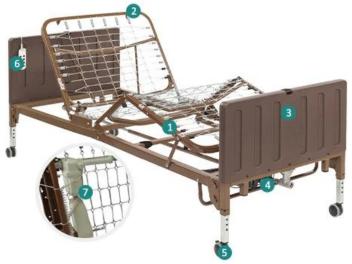

## **Product Structure**

- 1 Foot Spring
- ② Head Spring
- ③ Head/Foot Board
- ④ Emergency Manual Hand Crank
- (5) Casters
- 6 Hand Pendant Control
- ⑦ 3 Motors/Actuators

**Product Advantage** 

1. The foot section positioning and overall height of the bed frame for maximum comfort and versatility for the patient or caregiver