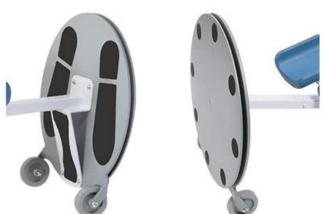

## **Feature**

- Height adjustable handles to suit user requirements
- Height, width and angle adjustable PU leg supports, Padded lower leg supports can be adjusted tool free
- Low profile base facilitates user feet placement
- Sturdy steel frame provides stable support for user
- Handle has multiple gripping points and is angled to enable nose-over-toe standing movement
- Opening on central handle bar allows quick fitting of optional support belts
- 2 rear 8cm castors ensures effortless manoeuvring even with heavier users
- Easy wipe-clean surfaces

## **Detailed Description**

Padded lower leg supports can be adjusted in width, angle and height for user comfort (tool free).

 $Low\ profile\ base\ facilitates\ user\ feet\ placement,\ Substantial\ base\ area\ provides\ stability,\ with\ rear\ bar\ also\ allowing\ carer\ to\ counterbalance.$ 