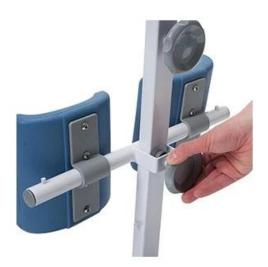

## **Detailed Description**

Padded lower leg supports can be adjusted in width, angle and height for user comfort (tool free).

 $Low\ profile\ base\ facilitates\ user\ feet\ placement,\ Substantial\ base\ area\ provides\ stability,\ with\ rear\ bar\ also\ allowing\ carer\ to\ counterbalance.$ 

Sturdy steel frame, opening on central handle bar allows quick fitting of optional support belts.

Weight capacity 150kg, It is helps carers or attendants to transfer a user from one seat to another.