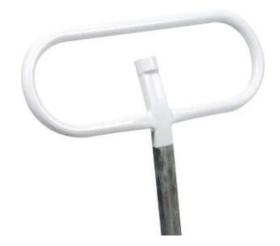

## **Feature**

- Height adjustable handles to suit user requirements
- Height, width and angle adjustable PU leg supports, Padded lower leg supports can be adjusted tool free
- Low profile base facilitates user feet placement
- Sturdy steel frame provides stable support for user
- Handle has multiple gripping points and is angled to enable nose-over-toe standing movement
- Opening on central handle bar allows quick fitting of optional support belts
- 2 rear 8cm castors ensures effortless manoeuvring even with heavier users
- Easy wipe-clean surfaces

Sturdy steel frame, opening on central handle bar allows quick fitting of optional support belts.

Weight capacity 150kg, It is helps carers or attendants to transfer a user from one seat to another.