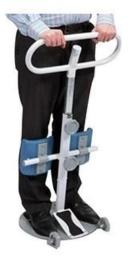

Safe and easy solution for helps a person from room to room.

## **Feature**

- Height adjustable handles to suit user requirements
- Height, width and angle adjustable PU leg supports, Padded lower leg supports can be adjusted tool free
- Low profile base facilitates user feet placement
- Sturdy steel frame provides stable support for user
- Handle has multiple gripping points and is angled to enable nose-over-toe standing movement
- Opening on central handle bar allows quick fitting of optional support belts
- 2 rear 8cm castors ensures effortless manoeuvring even with heavier users
- Easy wipe-clean surfaces

## **Detailed Description**

Padded lower leg supports can be adjusted in width, angle and height for user comfort (tool free).

 $Low\ profile\ base\ facilitates\ user\ feet\ placement,\ Substantial\ base\ area\ provides\ stability,\ with\ rear\ bar\ also\ allowing\ carer\ to\ counterbalance.$ 

Sturdy steel frame, opening on central handle bar allows quick fitting of optional support belts.

Weight capacity 150kg, It is helps carers or attendants to transfer a user from one seat to another.