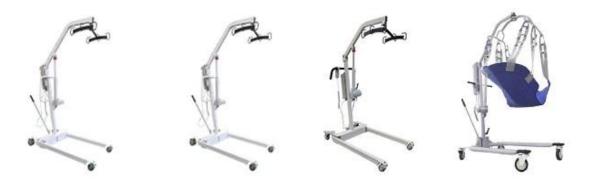

#### **Product Description**

This Electric Battery Power Patient Lift offers exceptional value in an Electric Patient Lifter. It's an affordable

powered lift with battery and charger.

Lift from floor, bed, commode, or wheelchair. Easy to use Lift system has a wide cradle that accommodates

#### Features:

- 1. Heavy-gauge construction
- 2. Jumbo actuator pump with emergency button can switch to manual mode to lower patient down safely
- 3. Fast, easy charge from AC outlet
- 4. To charge, simply plug in unit Battery does not need to be removed to be charged Lift will not operate while plugged in For home-care use
- 5. 6-point swivel attachment allows for 2, 4 or 6 point slings
- 6. Base height only 4.75" for low under bed clearance
- 7. Multiple sling options available
- 8. Lifts up to 450 lbs.
- 9. Optional Weight Scale.

### **Detailed Description**

Lifting from floor Bed-Chair transfer a six point sling, 4 point sling or a 2 point slings.

Toileting/Bathing

Optional Weight Scale

With Emergency stop button andemergency lowering system.

This Lift has a removable battery pack that plugs into the control box/charger.

The pump even includes an emergency button and can be switched to manual mode to lower the patient safely.

Adjustable base, Expand base of lifter to widest possible position to maximize stability and ease of use.