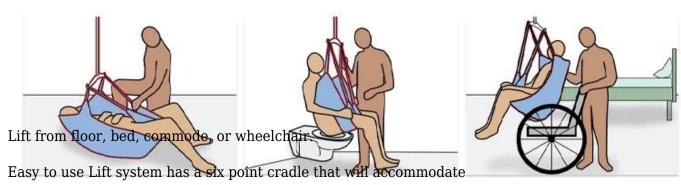

#### **Product Description**

This Electric Battery Power Patient Lift offers exceptional value in an Electric Patient Lifter. It's an affordable

powered lift with battery and charger.

Lift from floor, bed, commode, or wheelchair. Easy to use Lift system has a wide cradle that accommodates

a 2-point or 4-point sling.

White powder-coated finish is easy to clean and won't stain or tarnish.

### **Detailed Description**

Lifting from floor Bed-Chair transfer a six point sling, 4 point sling or a 2 point slings.

Toileting/Bathing

Optional Weight Scale

With Emergency stop button andemergency lowering system.