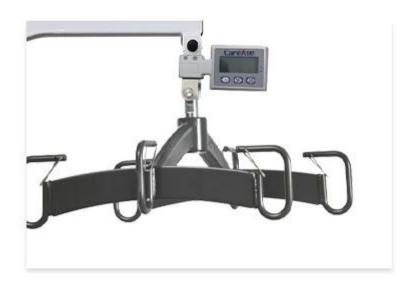

#### Features:

- 1. Heavy-gauge construction
- 2. Jumbo actuator pump with emergency button can switch to manual mode to lower patient down safely
- 3. Fast, easy charge from AC outlet
- 4. To charge, simply plug in unit Battery does not need to be removed to be charged Lift will not operate while plugged in For home-care use
- 5. 6-point swivel attachment allows for 2, 4 or 6 point slings
- 6. Base height only 4.75" for low under bed clearance
- 7. Multiple sling options available
- 8. Lifts up to 450 lbs.
- 9. Optional Weight Scale.

### **Detailed Description**

Lifting from floor Bed-Chair transfer a six point sling, 4 point sling or a 2 point slings.

Toileting/Bathing

Optional Weight Scale

With Emergency stop button andemergency lowering system.