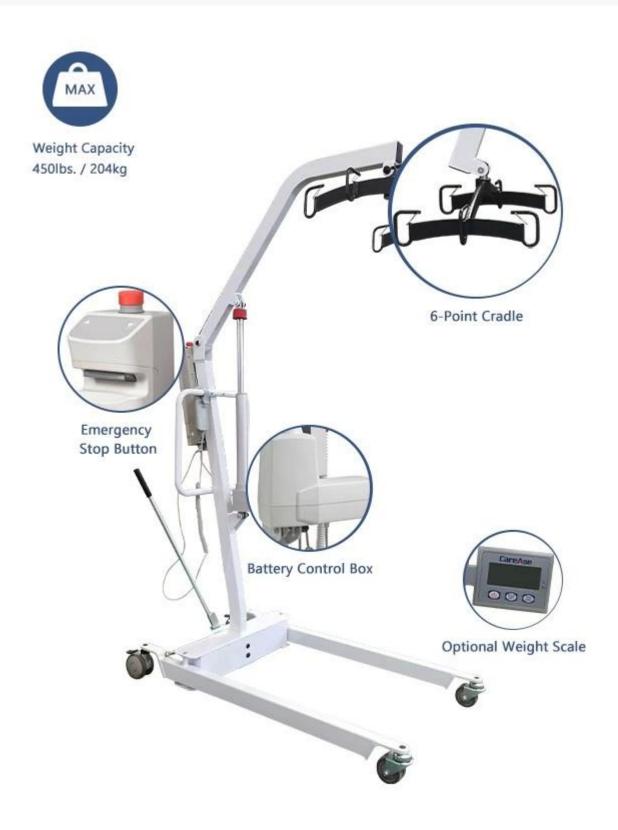

#### Features:

- 1. Heavy-gauge construction
- 2. Jumbo actuator pump with emergency button can switch to manual mode to lower patient down safely
- 3. Fast, easy charge from AC outlet
- 4. To charge, simply plug in unit Battery does not need to be removed to be charged Lift will not operate while plugged in For home-care use
- 5. 6-point swivel attachment allows for 2, 4 or 6 point slings
- 6. Base height only 4.75" for low under bed clearance
- 7. Multiple sling options available
- 8. Lifts up to 450 lbs.
- 9. Optional Weight Scale.

### **Detailed Description**

Lifting from floor Bed-Chair transfer a six point sling, 4 point sling or a 2 point slings.

Toileting/Bathing

Optional Weight Scale

With Emergency stop button andemergency lowering system.

This Lift has a removable battery pack that plugs into the control box/charger.

The pump even includes an emergency button and can be switched to manual mode to lower the patient safely.

Adjustable base, Expand base of lifter to widest possible position to maximize stability and ease of use.