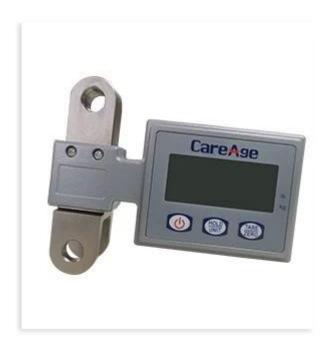

t/5" Rear          |
| Weight                 | 49kg                      |
| Carton Shipping Weight | 55.3kg                    |
| Weight Limit           | 450 lbs/204kg             |
| Product Material       | Steel                     |



## **APPLICATIONS**

#### **DETAILED DESCRIPTION**





or a 2 point slingsom floor

Bed-Chair transfer

Toileting/Bathing



with Emergency stop button and emergency lowering system.

This Lift has a removable battery pack that plugs  $% \left( 1\right) =\left( 1\right) \left( 1\right) \left($ 

into the control box/charger.

The pump even includes an emergency button

and can be switched to manual mode to lower the patient safely.



Wide base provides additional stability,

Base height (under bed clearance) is 4.75" for at home patient lift use.



Optional Weight Scale.

## **SIMILAR PRODUCTS**