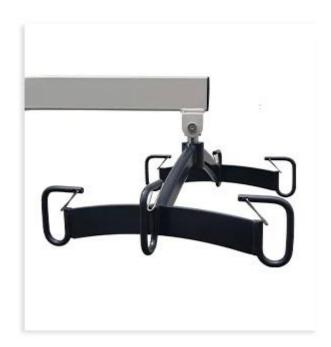

#### **DETAILED DESCRIPTION**

or a 2 point slingsom floor

Bed-Chair transfer

Toileting/Bathing

with Emergency stop button and emergency lowering system.

This Lift has a removable battery pack that plugs  $% \left( 1\right) =\left( 1\right) \left( 1\right) \left($ 