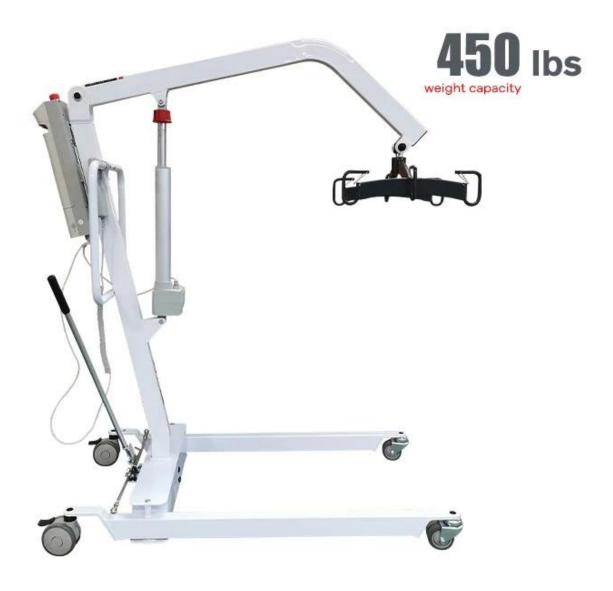

# **Power Patient Hoist 71920**

### **SPECIFICATIONS**

| Boom Height            | 27.5"-76"                 |
|------------------------|---------------------------|
| Base Width             | 41" (open) / 24" (closed) |
| Base Height            | 4.75"                     |
| Casters                | 3" Front/5" Rear          |
| Weight                 | 49kg                      |
| Carton Shipping Weight | 55.3kg                    |
| Weight Limit           | 450 lbs/204kg             |
| Product Material       | Steel                     |

#### **DETAILED DESCRIPTION**

or a 2 point slingsom floor

Bed-Chair transfer

Toileting/Bathing

with Emergency stop button and emergency lowering system.

This Lift has a removable battery pack that plugs  $% \left( 1\right) =\left( 1\right) \left( 1\right) \left($ 

into the control box/charger.

The pump even includes an emergency button

and can be switched to manual mode to lower the patient safely.

Wide base provides additional stability,

Base height (under bed clearance) is 4.75" for at home patient lift use.