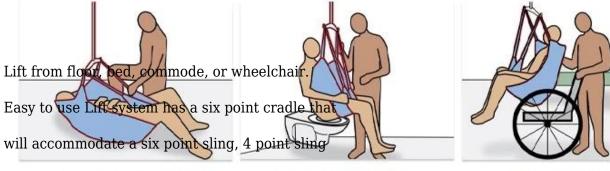

#### **DETAILED DESCRIPTION**

or a 2 point slingsom floor

Bed-Chair transfer

Toileting/Bathing

with Emergency stop button and emergency lowering system.

This Lift has a removable battery pack that plugs  $% \left( 1\right) =\left( 1\right) \left( 1\right) \left($ 