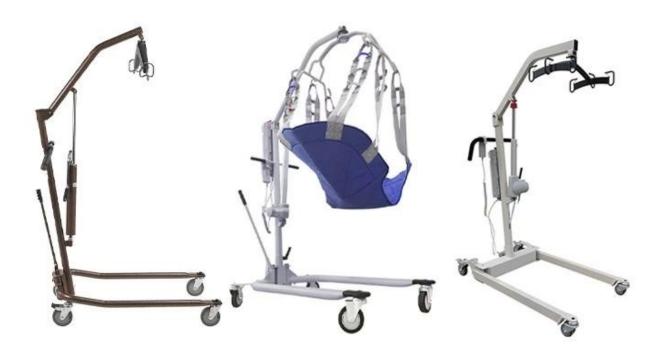

g                      |
| Carton Shipping Weight | 55.3kg                    |
| Weight Limit           | 450 lbs/204kg             |
| Product Material       | Steel                     |



## **APPLICATIONS**

#### **DETAILED DESCRIPTION**





or a 2 point slingsom floor

Bed-Chair transfer

Toileting/Bathing



with Emergency stop button and emergency lowering system.

This Lift has a removable battery pack that plugs  $% \left( 1\right) =\left( 1\right) \left( 1\right) \left($ 

into the control box/charger.

The pump even includes an emergency button

and can be switched to manual mode to lower the patient safely.



Wide base provides additional stability,

Base height (under bed clearance) is 4.75" for at home patient lift use.



Optional Weight Scale.

## **SIMILAR PRODUCTS**