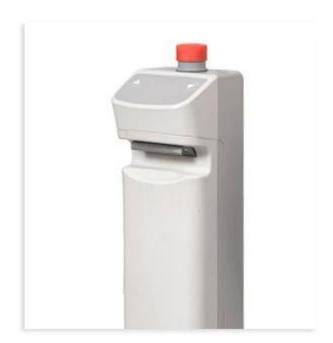

#### **DETAILED DESCRIPTION**

or a 2 point slingsom floor

Bed-Chair transfer

Toileting/Bathing

with Emergency stop button and emergency lowering system.

This Lift has a removable battery pack that plugs  $% \left( 1\right) =\left( 1\right) \left( 1\right) \left($ 

into the control box/charger.

The pump even includes an emergency button

and can be switched to manual mode to lower the patient safely.

Wide base provides additional stability,

Base height (under bed clearance) is 4.75" for at home patient lift use.