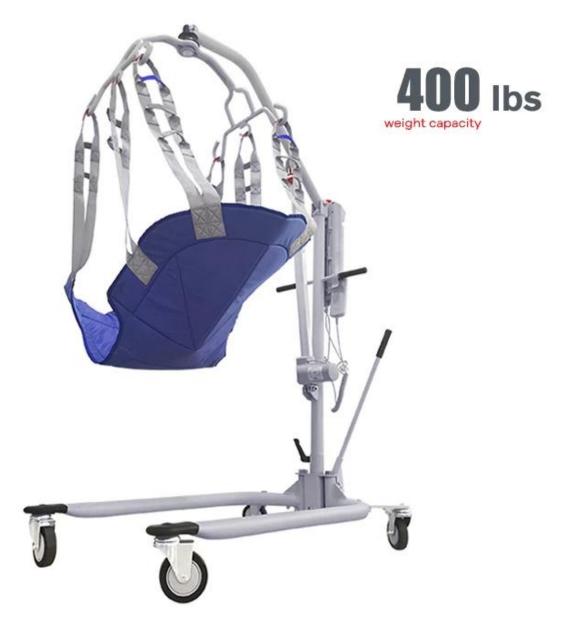

# **Power Patient Hoist 71940**

# **SPECIFICATIONS**

| Boom Height    | 52"          |
|----------------|--------------|
| Weight Limit   | 400lbs/181kg |
| Base width     | 23"/33"      |
| Base Height    | 4.4"(110mm)  |
| Weight         | 39.9kg       |
| Lifting range  | 20"-65"      |
| Casters        | 4"           |
| Voltage Rating | 24V DC       |

# **DETAILED DESCRIPTION**

Lift from floor, bed, commode, or wheelchair.

Easy to use Lift system has a six point cradle that will accommodate a six point sling, 4 point sling or a 2 point slings.

with Emergency stop button and emergency lowering system.