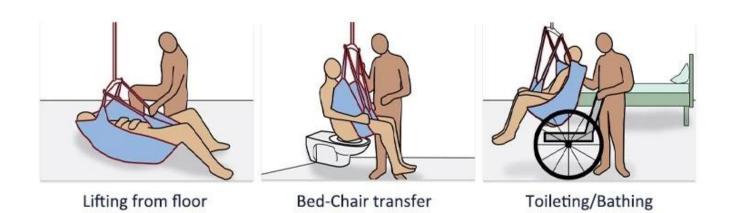

# **APPLICATIONS**

# **DETAILED DESCRIPTION**

Lift from floor, bed, commode, or wheelchair.

Easy to use Lift system has a six point cradle that will accommodate a six point sling, 4 point sling or a 2 point slings.

with Emergency stop button and emergency lowering system.