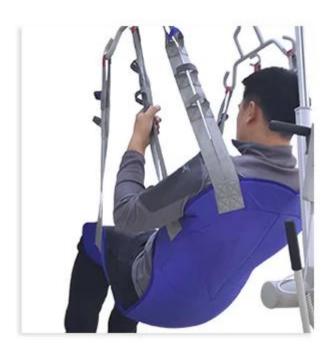

# **APPLICATIONS**

# **DETAILED DESCRIPTION**

Lift from floor, bed, commode, or wheelchair.

Easy to use Lift system has a six point cradle that will accommodate a six point sling, 4 point sling or a 2 point slings.

with Emergency stop button and emergency lowering system.