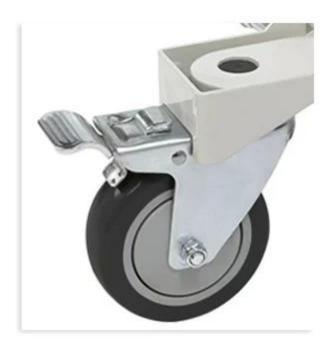

The strong sturdy base. Rear casters adjust easily and lock securely so the lift will not move when desired.