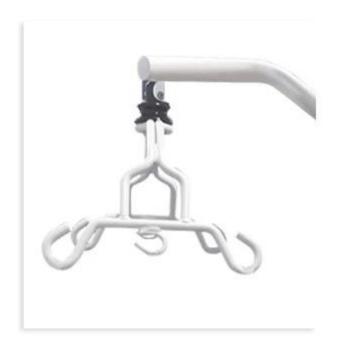

# **DETAILED DESCRIPTION**

Lift from floor, bed, commode, or wheelchair.

Easy to use Lift system has a six point cradle that will accommodate a six point sling, 4 point sling or a 2 point slings.

with Emergency stop button and emergency lowering system.