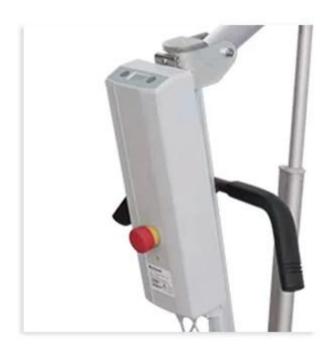

# **DETAILED DESCRIPTION**

Lift from floor, bed, commode, or wheelchair.

Easy to use Lift system has a six point cradle that will accommodate a six point sling, 4 point sling or a 2 point slings.

with Emergency stop button and emergency lowering system.

This Lift has a removable battery pack that plugs

into the control box/charger.

The pump even includes an emergency button

and can be switched to manual mode to lower the patient safely.

A substantial steel robust frame, Maximum user weight limit of 181 Kg.It is very manoeuvrable and light to use