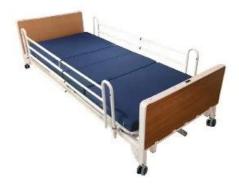

pe care bed is especially for homecare sector.

Superior Strength, High-strength frame provides full 450-lb weight capacity.



The Full-Electric Low Hospital Bed provides safety and convenience for a Home Care.

All positions are controlled electrically to provide greatest convenience for the patient and ease to the caregiver.



The hand pendant controls the positioning of the upper body and or knees, and can be placed anywhere for maximum patient comfort.

The pendant control also adjusts bed-frame height for efficient use of accessories and for safe and easy transfer.



Low deck height, This Low Hospital Bed has 9.5" to 23.5" deck height.

The split-spring design incorporated into the low bed profile is designed to prevent injuries from falling out of bed.

## **SIMILAR PRODUCTS**