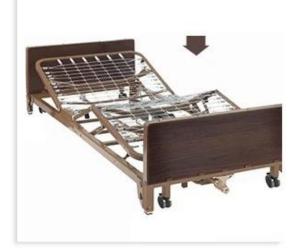

The pendant control also adjusts bed-frame height for efficient use of accessories and for safe and easy transfer.

Low deck height, This Low Hospital Bed has 9.5" to 23.5" deck height.

The split-spring design incorporated into the low bed profile is designed to prevent injuries from falling out of bed.