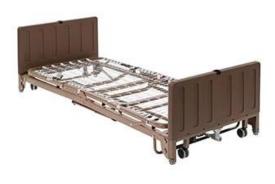

## **DETAILED DESCRIPTION**

This type care bed is especially for homecare sector.

Superior Strength, High-strength frame provides full 450-lb weight capacity.

The Full-Electric Low Hospital Bed provides safety and convenience for a Home Care.

All positions are controlled electrically to provide greatest convenience for the patient and ease to the caregiver.

The hand pendant controls the positioning of the upper body and or knees, and can be placed anywhere for maximum patient comfort.