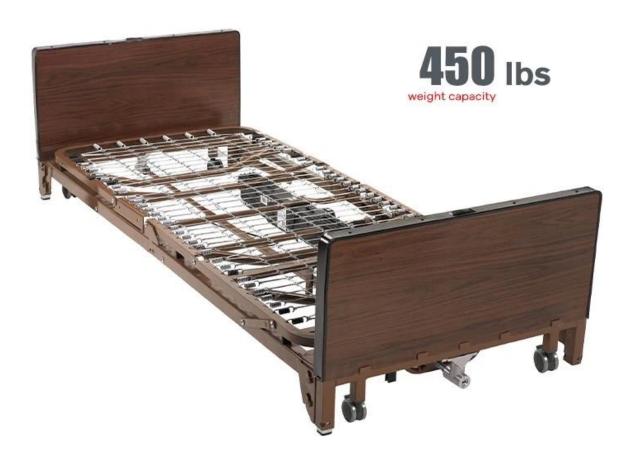

## **SPECIFICATIONS**

| Bed Height Minimum Without Casters | 9.5"              |
|------------------------------------|-------------------|
| Bed Height Maximum With Casters    | 23.5"             |
| Unit Dimensions                    | 36" (W) x 88" (L) |
| Weight                             | 175 lbs.          |
| Carton Shipping Weight             | 191 lbs.          |
| Weight Limit                       | 450 lbs.          |

## **DETAILED DESCRIPTION**

This type care bed is especially for homecare sector.

Superior Strength, High-strength frame provides full 450-lb weight capacity.

The Full-Electric Low Hospital Bed provides safety and convenience for a Home Care.