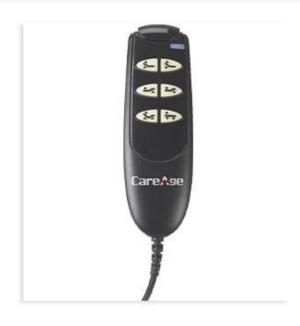

All positions are controlled electrically to provide greatest convenience for the patient and ease to the caregiver.

The hand pendant controls the positioning of the upper body and or knees, and can be placed anywhere for maximum patient comfort.