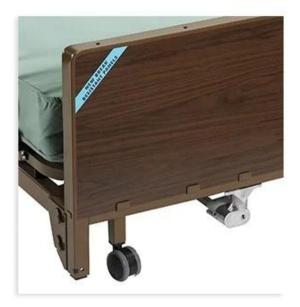

The pendant control also adjusts bed-frame height for efficient use of accessories and for safe and easy transfer.

Low deck height, This Low Hospital Bed has 9.5" to 23.5" deck height.

The split-spring design incorporated into the low bed profile is designed to prevent injuries from falling out of bed.