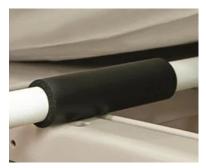

Added feature on the base bar, "no-slip foam" that helps hold the bar in place.

The removable handle is part of an all steel, chrome-plated construction that is strong, solid and easy to clean. The unit arrives in three pieces and can be assembled quickly and tool-free, and it also can be adjusted flat for easier storage.