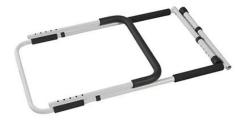

## Product Advantage

- Assistance for getting in and out of home-style bed. Can be used on either side of the bed.
- Removable handle, easy, quick, no tool assembly. Comes in three pieces.
- Simply slides under mattress with "no-slip foam" on base bar to prevent movement.
- All steel, chrome plated, solid and easy to clean.
- Portable, easy to transport. Can be folded to flat position for easy storage.
- Retail Packaged.

Added feature on the base bar, "no-slip foam" that helps hold the bar in place.

The removable handle is part of an all steel, chrome-plated construction that is strong, solid and easy to clean. The unit arrives in three pieces and can be assembled quickly and tool-free, and it also can be adjusted flat for easier storage.