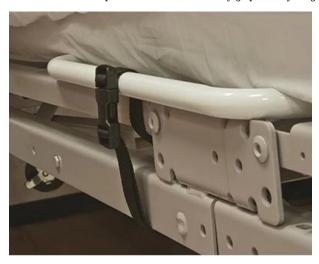

## **Home Bed Assist Handle**

For standard Home Style Beds, this hand rail has a support bar the goes between mattress and box springs, and an adjustable strap to secure it. Can be mounted on either side of bed and provides a stable support. The removable power-coated steel handle includes a mid bar, which creates a reliable grip at any height and can be detached when not in use.

The home bed-assist rail provides patients with assistance getting into and out of the bed. This model features a safety strap you wrap around the mattress or box spring to ensure a safe and secure fit.