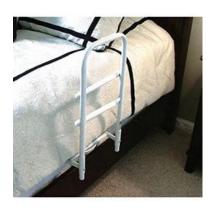

## **Home Bed Assist Handle**

For standard Home Style Beds, this hand rail has a support bar the goes between mattress and box springs, and an adjustable strap to secure it. Can be mounted on either side of bed and provides a stable support. The removable power-coated steel handle includes a mid bar, which creates a reliable grip at any height and can be detached when not in use.

## Product Advantage

Assistance for getting in and out of bed. Can be used on either side of the bed.

- · Removable handle.
- Easy, quick, no tool assembly. Comes in two pieces.
- Safety strap wraps around mattress or box spring to ensure a secure fit.
- Special extra-long safety strap enables user to be in a single, twin, double, queen or king size bed.
- Made of powder coated steel for long life and easy cleaning.
- Handle with multiple crossbars creates easy grip for any height use.

The home bed-assist rail provides patients with assistance getting into and out of the bed. This model features a safety strap you wrap around the mattress or box spring to ensure a safe and secure fit.