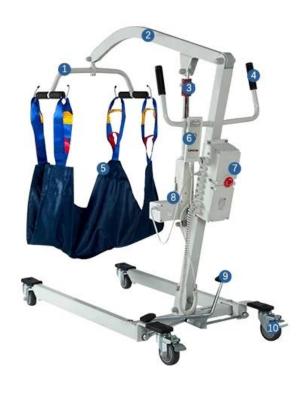

### **Product Structure**

| ☐ Hanger                    |
|-----------------------------|
| □ Boom                      |
| ☐ Emergency descent device  |
| ☐ Push hand                 |
| ☐ Sling                     |
| ☐ Handle                    |
| ☐ Battery/Emergency stop    |
| button                      |
| ☐ Motor                     |
| ☐ Pedestal adjustment pedal |
| ☐ Rear wheel (with lock)    |