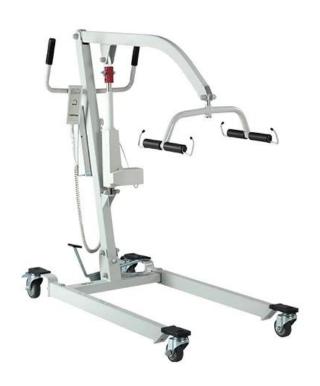

# Electric Patient Lift

The electric patient lift which can easily move the patient up and down , saving effort and meeting the life needs of the patient.  $\[$ 

Transfers may be to and from beds, chairs, floor to bed, lateral transfers, bathing, and toileting, and offers a wide selection slings for a variety of lifting situations.

## **Compact smartness**

Deneb Series 71970 is designed to be easily transported to where it is required. It is designed for home care and easy storage.

## Comfort and ease of use combined

The high boom maximises space for the client even when the hoist is in it's highest position. This gives an ergonomic lift and transfer as the client can be easily rotated 360°, which makes positioning much easier for the carer.