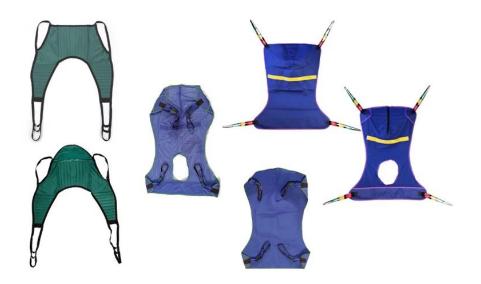

# Patient Lift Buying Guide

Weight Capacity (330lbs)

Slings Sizing Choose

Four-point swivel bar

Motor device