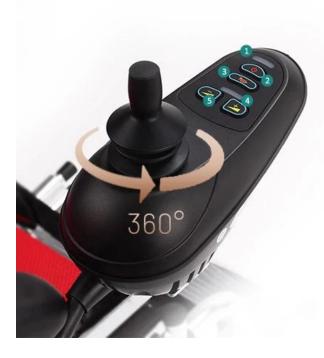

• With the New Anti-Leaning Rear Design, It is Perfectly Stable and Safe.

Indicator light
Power switch
Horn
Power display
Speed adjustment
360° Joystick, Wheelchair Stop Immediately once the hand leaves the joystick.
Removable Controller: The controller can be versatilely mounted to

• Removable Controller;The controller can be versatilely mounted to enable left or right-handed control