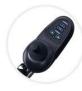

• With the New Anti-Leaning Rear Design, It is Perfectly Stable and Safe.

Indicator light
Power switch
Horn
Power display
Speed adjustment
360° Joystick, Wheelchair Stop Immediately once the hand leaves the joystick.
Removable Controller: The controller can be versatilely mounted to

• Removable Controller;The controller can be versatilely mounted to enable left or right-handed control