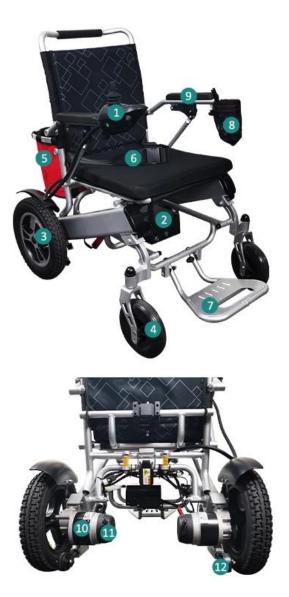

## **Product Structure**

(1]Joystick (2]LG Lithium Battery (3]Rear Tires (4]Universal wheel (4]Universal wheel
(5]Basket
(6]Seat belt
(7]Footstool
(8]Cup holder
(9]Armrest
(10]Dual Motor
(11]Driving Mode Switch
(12]Anti-rollback wheel