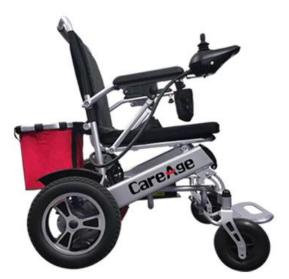

Advantages Longer Battery Life Mannual and Electric Driving Mode Aluminum Alloy Frame 500W Dual Motor (250W \* 2) Powerful and Foldable

## **<u>Electric Wheelchair</u>** Buying Guide

500W Dual Motor (250W \* 2) LG Lithium Battery 15km battery life

Removable Controller

Humanized design Powerful and Foldable

New Lightweight foldable electric power wheelchair is preferred by everyone.
It is Very Convenient as a <u>Mobility Wheelchair</u>, with Powerful Motors and High-Volume Battery, New Comfy Go Gives You Freedom.