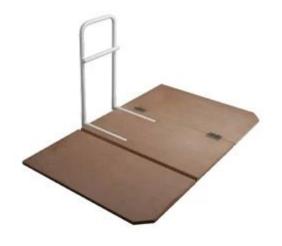

## HOME BED ASSIST RAIL

The home bed-assist rail and bed board combo provides patients with assistance getting into and out of the bed. This model features a tri-fold bed board for easy portability and storage that simply slides under the mattress for extra firm support. The removable power-coated steel handle includes a "mid bar," which creates a reliable grip at any height, and can be detached when not in use. The product arrives in two pieces and requires simply, quick tool-free assembly.

## **PRODUCT ADVANTAGE**

- Assistance for getting in and out of home style bed
- Can be used on either side of the bed
- Tri fold bed board for easy portability and storage
- Removable handle

- Removable powder coated steel handle enables user to remove when not in use
- Easy, quick, no tool assembly. Comes in 2 pieces
- Simply slides under the mattress for extra firm support
- Handle with the "Mid Bar", creates grip for any height use

Extra firm design - Bed board uses weight of mattress to remain secure while handle is in use, meaning the unit remains securely in place with no permanent installation required Folding Bed Board - Conveniently folds into three parts for easy storage and transportation