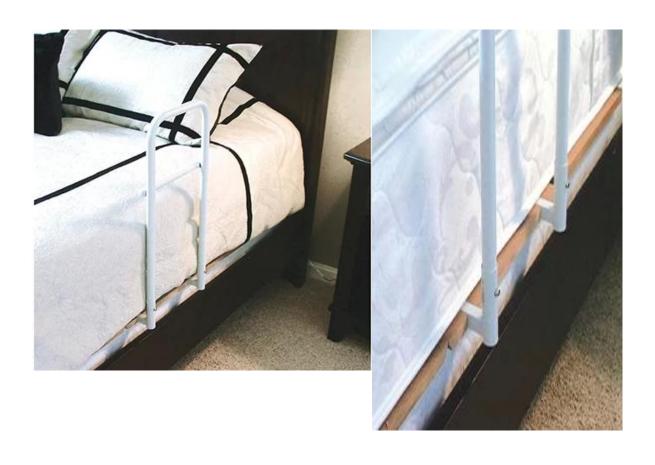

## HOME BED ASSIST RAIL

The home bed-assist rail and bed board combo provides patients with assistance getting into and out of the bed. This model features a tri-fold bed board for easy portability and storage that simply slides under the mattress for extra firm support. The removable power-coated steel handle includes a "mid bar," which creates a reliable grip at any height, and can be detached when not in use. The product arrives in two pieces and requires simply, quick tool-free assembly.

individuals who require assistance getting into and out of bed.

Tool-free assembly - Can be assembled without difficulty in the comfort of your own home, no tools required Removable handle - Store the handle when not in use for a virtually undetectable look

Extra firm design - Bed board uses weight of mattress to remain secure while handle is in use, meaning the unit remains securely in place with no permanent installation required Folding Bed Board - Conveniently folds into three parts for easy storage and transportation