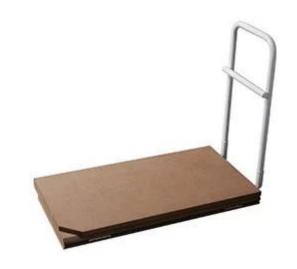

## HOME BED ASSIST RAIL

The home bed-assist rail and bed board combo provides patients with assistance getting into and out of the bed. This model features a tri-fold bed board for easy portability and storage that simply slides under the mattress for extra firm support. The removable power-coated steel handle includes a "mid bar," which creates a reliable grip at any height, and can be detached when not in use. The product arrives in two pieces and requires simply, quick tool-free assembly.

## **PRODUCT ADVANTAGE**

- Assistance for getting in and out of home style bed
- Can be used on either side of the bed
- Tri fold bed board for easy portability and storage
- Removable handle

- Removable powder coated steel handle enables user to remove when not in use
- Easy, quick, no tool assembly. Comes in 2 pieces
- Simply slides under the mattress for extra firm support
- Handle with the "Mid Bar", creates grip for any height use

Extra firm design - Bed board uses weight of mattress to remain secure while handle is in use, meaning the unit remains securely in place with no permanent installation required Folding Bed Board - Conveniently folds into three parts for easy storage and transportation