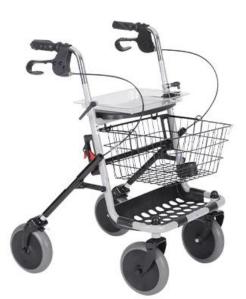

# Rollator Walker

The rollator restores activity and independence for the elderly and mobility challenged.Is a light and versatile rollator which is approved for indoor and outdoor use,With a width of only 27", the Compact rollator is even easier to manoeuvre in tight spaces, allowing you to go where you want when out on the town or when travelling.A healthier,safer and more dignified walking experience.

### **Product Structure**

(1) Handle/brake
(2)Tray
(3) Seat
(4) Lock lever

(5) Storage basket(6) Item rack(7) Safety lock(8) Wheel