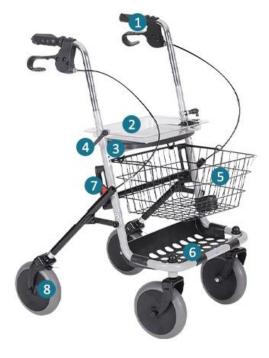

### **Product Structure**

(1) Handle/brake
(2)Tray
(3) Seat
(4) Lock lever

(5) Storage basket(6) Item rack(7) Safety lock(8) Wheel