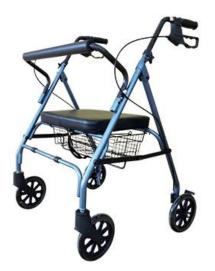

# Rollator Walker

The rollator restores activity and independence for the elderly and mobility challenged.Is a light and versatile rollator which is approved for indoor and outdoor use,With a width of only 27", the Compact rollator is even easier to manoeuvre in tight spaces, allowing you to go where you want when out on the town or when travelling.A healthier,safer and more dignified walking experience.

#### **Product Structure**

- (1) Handle/brake
- (2) Backrest(2) Height adjustment 1
- (3) Height adjustment knob(4) Cushion
- (5) Shopping basket
- (6) Wheel

#### Widened and thickened seat

Suitable for different people, comfortable and breathable, The ergonomic shape and high density foam cushion with laminated memory foam on top provides unrivalled seating comfort.

**Backrest Support** The Back is simply the most comfortable rigid rollator backrest available today. It features an ergonomically shaped soft padded cushion made from high density foam.