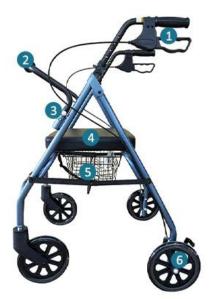

#### **Product Structure**

- (1) Handle/brake
- (2) Backrest(2) Height adjustment 1
- (3) Height adjustment knob(4) Cushion
- (5) Shopping basket
- (6) Wheel