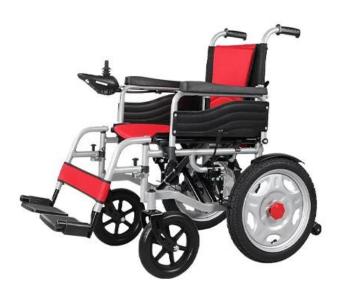

# Powerful Electric Wheelchair

New Lightweight foldable electric power wheelchair is preferred by everyone. It is Very Convenient as a Mobility Wheelchair, with Powerful Motors and High-Volume Battery, New Comfy Go Gives You Freedom. With the New Anti-Leaning Rear Design, It is Perfectly Stable and Safe.

# **Electric Wheelchair Buying Guide**

500W Dual Motor (250W \* 2)

Lead-acid batteries 12km battery life

Removable Controller

Humanized design Powerful and Foldable