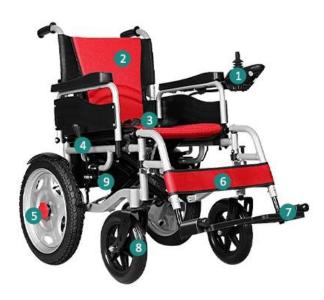

# **Product Structure**

- □ Joystick
- □ Back cushions
- ☐ Seat belt
- ☐ Handbrake
- Driving Mode Switch
- Leggings
- □ Footstool
- ⊓ Wheel