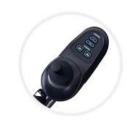

# **Product Structure**

- □ Joystick
- □ Back cushions
- ☐ Seat belt
- ☐ Handbrake
- Driving Mode Switch
- Leggings
- □ Footstool
- ⊓ Wheel