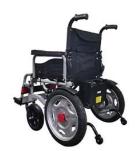

# **Product Structure**

- □ Joystick
- □ Back cushions
- ☐ Seat belt
- ☐ Handbrake
- Driving Mode Switch
- Leggings
- □ Footstool
- ⊓ Wheel