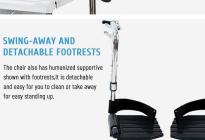

## **PORTABLE COMMODE WHEELCHAIR**

Folding, Portable, with Wheels and Drop-Arm Wheeled Commode with Footrests

frame with welded construction. Tool-free assembly. ilable in silver vein finish

**STANDARD PLASTIC TOILET SEAT** Injection-molded large plastic

toilet seat, 12 quart bucket and cover come standard. bucket slides easily in and out of place

Easily removable Chrome-plated-coated steel tubing frame Swivel casters 2 with locks

from commode.