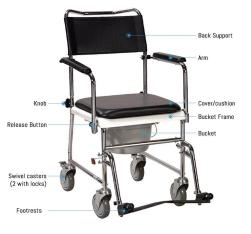

## **PORTABLE COMMODE WHEELCHAIR**

Folding, Portable, with Wheels and Drop-Arm Wheeled Commode with Footrests

frame with welded construction. Tool-free assembly. ilable in silver vein finish

**STANDARD PLASTIC TOILET SEAT** Injection-molded large plastic

toilet seat, 12 quart bucket and cover come standard. bucket slides easily in and out of place

Easily removable Chrome-plated-coated steel tubing frame Swivel casters 2 with locks

from commode.