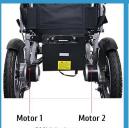

#### **PRODUCT STRUCTURE**

500W dual motor. DC motor /strong climbing ability

Carbonic acid battery Driving distance is about 12km

### **PRODUCT ADVANTAGES**

EABS Brake system 500W dual motor

High battery life

360°joystick

Carbon steel material Anti-backover design