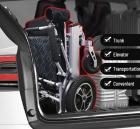

#### Lightweight folding portable design Can be placed in the trunk,Similar to suitcase size,

FOLDING DESIGN

LEFT OR RIGHT HAND ADJUSTABLE Can be adjusted as needed, the default is installed on the right