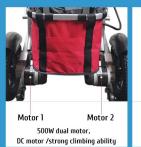

# Tagagawa ng mga electric wheelchair ng China

# **TRAVEL BUTLER SMART ELECTRIC WHEELCHAIR**



### **PRODUCT STRUCTURE**





LG cell lithium batteries travel distance about 15km

## **PRODUCT DETAILS**



Speed adjustment

Wheelchair stop immediately when the hand leaves the controller.

**PRODUCT ADVANTAGES** 



#### Lightweight folding portable design Can be placed in the trunk,Similar to suitcase size,

FOLDING DESIGN



LEFT OR RIGHT HAND ADJUSTABLE Can be adjusted as needed, the default is installed on the right

> HAND ELECTRIC SWITCH Easily switch between manual and electric, multiple ways to travel

#### THE ARMREST CAN BE RAISED Handrails can swing up and down Easy to hld the patient up and down wheelchair

## **PRODUCT PARAMETER**

| Parameter                  | Category                         |
|----------------------------|----------------------------------|
| Series/Model No.           | Alpha