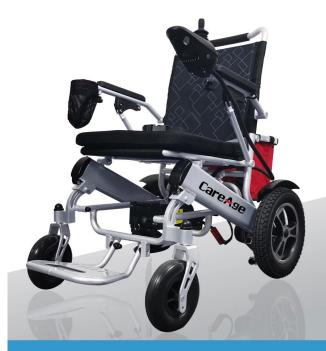

# **TRAVEL BUTLER SMART ELECTRIC WHEELCHAIR**

#### Lightweight folding portable design Can be placed in the trunk,Similar to suitcase size,

FOLDING DESIGN

LEFT OR RIGHT HAND ADJUSTABLE Can be adjusted as needed, the default is installed on the right