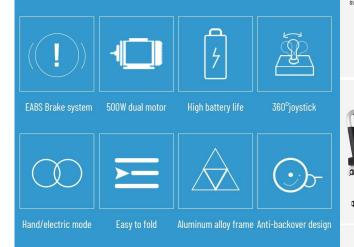

## **PRODUCT DETAILS**

Speed adjustment

Wheelchair stop immediately when the hand leaves the controller.

**PRODUCT ADVANTAGES** 

#### Lightweight folding portable design Can be placed in the trunk,Similar to suitcase size,

FOLDING DESIGN

LEFT OR RIGHT HAND ADJUSTABLE Can be adjusted as needed, the default is installed on the right

> HAND ELECTRIC SWITCH Easily switch between manual and electric, multiple ways to travel

#### THE ARMREST CAN BE RAISED Handrails can swing up and down Easy to hld the patient up and down wheelchair