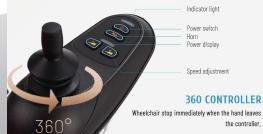

## **PRODUCT DETAILS**

Speed adjustment

Wheelchair stop immediately when the hand leaves the controller.

**PRODUCT ADVANTAGES** 