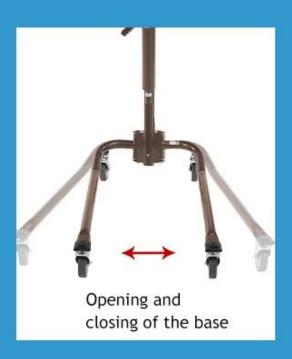

#### PRODUCT PARAMETER

| Parameter              | Category                   |  |
|------------------------|----------------------------|--|
| Boom Height            | 17.5" - 72"                |  |
| Base Width             | 42"(open) / 22.5" (closed) |  |
| Base Height            | 6.5"                       |  |
| Casters                | 5"                         |  |
| Weight                 | 72 lbs.                    |  |
| Carton Shipping Weight | 84 lbs.                    |  |
| Weight Limit           | 450 lbs.                   |  |
| Package Dimensions     | 126*65*35cm                |  |