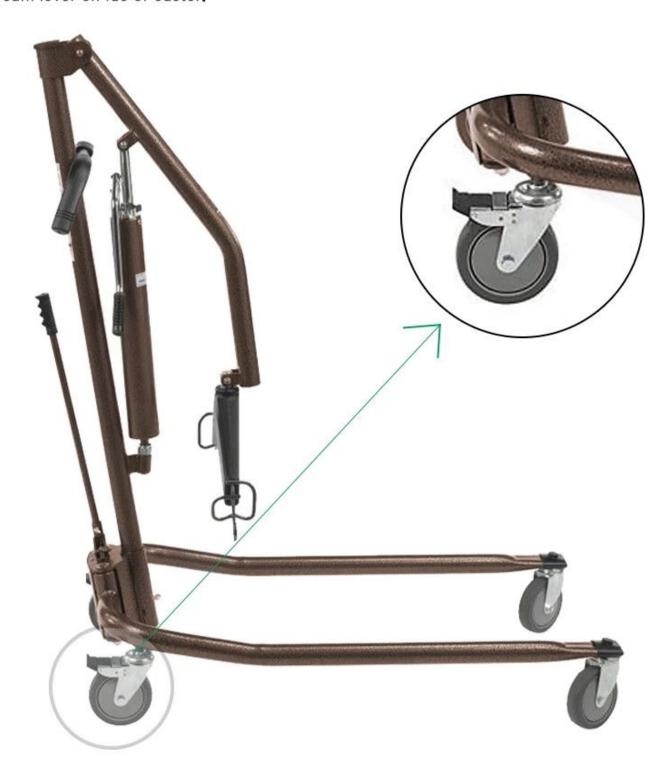

#### REAR WHEEL DOUBLE BRAKE

Wheel locks are provided on two casters for parking To lock casters, step on cam lever on ide of caster.