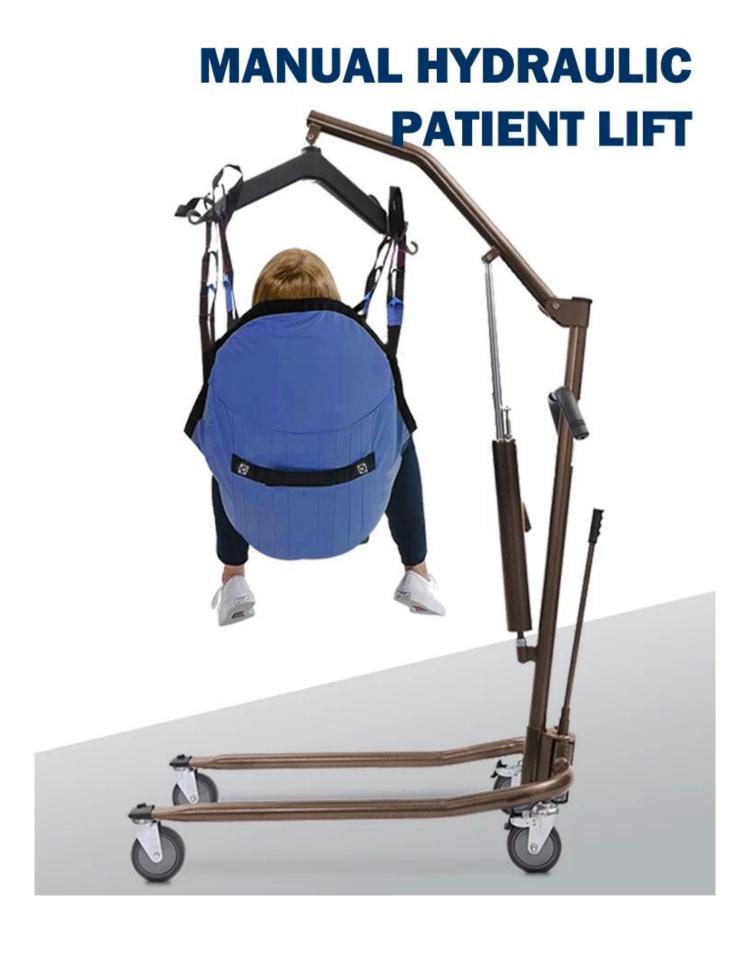

# **Supplier ng Lift ng Pasyente sa China**

### **PRODUCT ADVANTAGES**

450lb capacity

Thickened nylon sling

Heavy gauge steel construction

Rear wheel brake