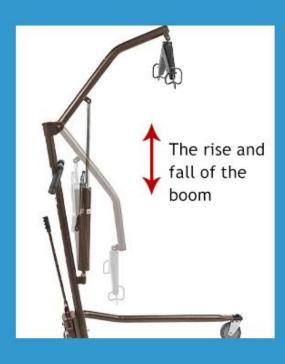

#### PRODUCT PARAMETER

| Parameter              | Category                   |  |
|------------------------|----------------------------|--|
| Boom Height            | 17.5" - 72"                |  |
| Base Width             | 42"(open) / 22.5" (closed) |  |
| Base Height            | 6.5"                       |  |
| Casters                | 5"                         |  |
| Weight                 | 72 lbs.                    |  |
| Carton Shipping Weight | 84 lbs.                    |  |
| Weight Limit           | 450 lbs.                   |  |
| Package Dimensions     | 126*65*35cm                |  |