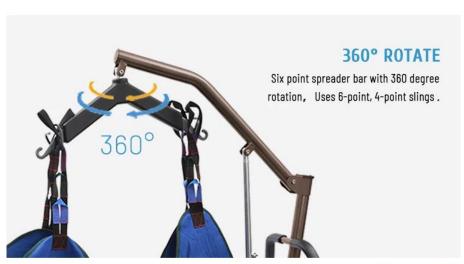

### **PRODUCT ADVANTAGES**









450lb capacity

Thickened nylon sling

Heavy gauge steel construction

Rear wheel brake

#### PRODUCT PARAMETER

| Parameter              | Category                   |  |
|------------------------|----------------------------|--|
| Boom Height            | 17.5" - 72"                |  |
| Base Width             | 42"(open) / 22.5" (closed) |  |
| Base Height            | 6.5"                       |  |
| Casters                | 5"                         |  |
| Weight                 | 72 lbs.                    |  |
| Carton Shipping Weight | 84 lbs.                    |  |
| Weight Limit           | 450 lbs.                   |  |
| Package Dimensions     | 126*65*35cm                |  |

#### PRODUCT STRUCTURE



## **PRODUCT STRUCTURE**











#### REAR WHEEL DOUBLE BRAKE

Wheel locks are provided on two casters for parking To lock casters, step on cam lever on ide of caster.