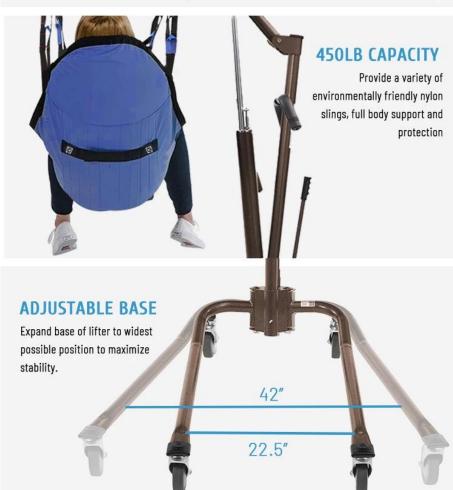

### **PRODUCT ADVANTAGES**

450lb capacity

Thickened nylon sling

Heavy gauge steel construction

Rear wheel brake

#### PRODUCT PARAMETER

| Parameter              | Category                   |  |
|------------------------|----------------------------|--|
| Boom Height            | 17.5" - 72"                |  |
| Base Width             | 42"(open) / 22.5" (closed) |  |
| Base Height            | 6.5"                       |  |
| Casters                | 5"                         |  |
| Weight                 | 72 lbs.                    |  |
| Carton Shipping Weight | 84 lbs.                    |  |
| Weight Limit           | 450 lbs.                   |  |
| Package Dimensions     | 126*65*35cm                |  |