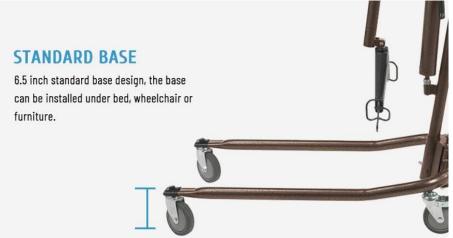

#### PRODUCT PARAMETER

| Parameter              | Category                   |  |
|------------------------|----------------------------|--|
| Boom Height            | 17.5" - 72"                |  |
| Base Width             | 42"(open) / 22.5" (closed) |  |
| Base Height            | 6.5"                       |  |
| Casters                | 5"                         |  |
| Weight                 | 72 lbs.                    |  |
| Carton Shipping Weight | 84 lbs.                    |  |
| Weight Limit           | 450 lbs.                   |  |
| Package Dimensions     | 126*65*35cm                |  |