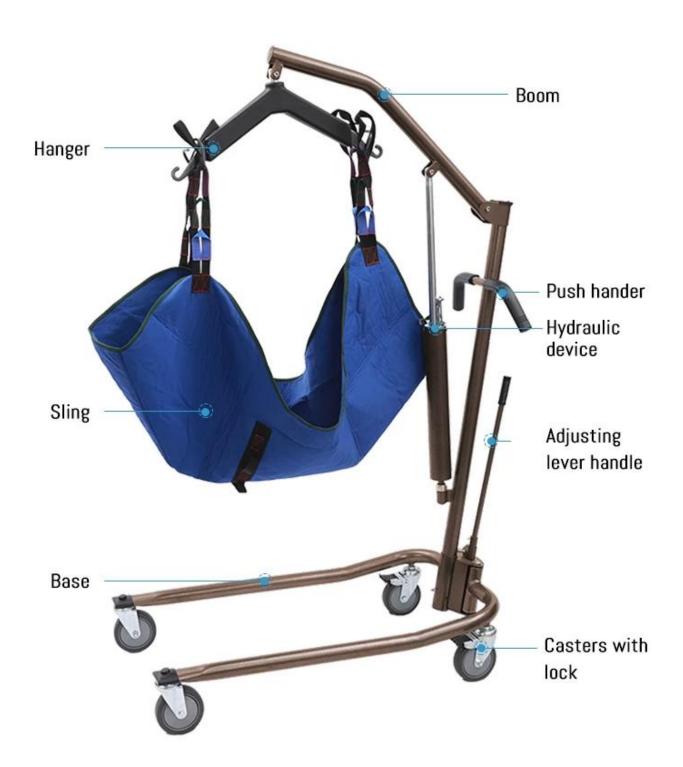

r ng Lift ng Pasyente sa China**



### **PRODUCT ADVANTAGES**









450lb capacity

Thickened nylon sling

Heavy gauge steel construction

Rear wheel brake

#### PRODUCT PARAMETER

| Parameter              | Category                   |  |
|------------------------|----------------------------|--|
| Boom Height            | 17.5" - 72"                |  |
| Base Width             | 42"(open) / 22.5" (closed) |  |
| Base Height            | 6.5"                       |  |
| Casters                | 5"                         |  |
| Weight                 | 72 lbs.                    |  |
| Carton Shipping Weight | 84 lbs.                    |  |
| Weight Limit           | 450 lbs.                   |  |
| Package Dimensions     | 126*65*35cm                |  |

#### PRODUCT STRUCTURE



## **PRODUCT STRUCTURE**











#### REAR WHEEL DOUBLE BRAKE

Wheel locks are provided on two casters for parking To lock casters, step on cam lever on ide of caster.