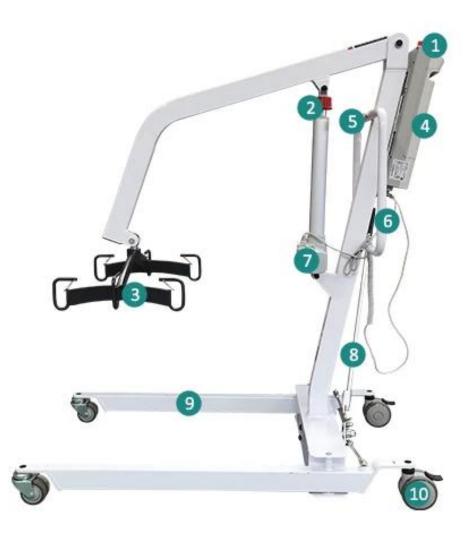

## Product Structure

Emergency stop button
Emergency lowering system
Cradle
Control Box
Hand Control
Push Handle
Motor
Spreader Bar
Base
Casters