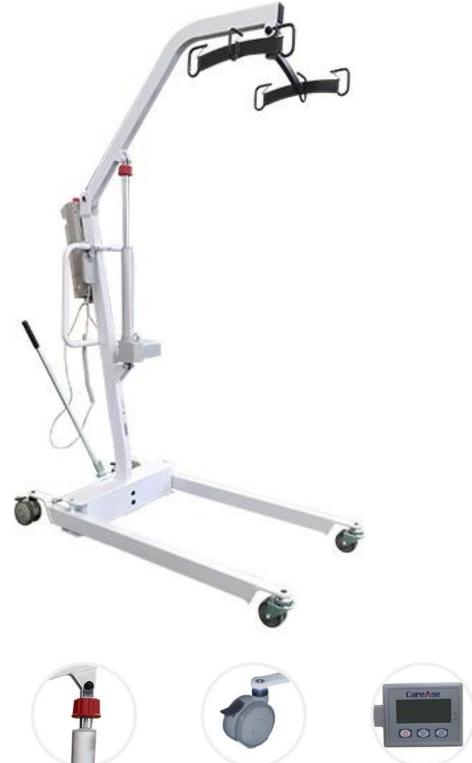

## Battery Powered Patient Lift

This Lift offers exceptional value in an Electric Patient Lifter. It's an affordable powered lift with battery and charger. Plugs into any AC socket to charge, charger has a function light so you know when it is fully charged.

## Product Structure

Emergency stop button
Emergency lowering system
Cradle
Control Box
Hand Control
Push Handle
Motor
Spreader Bar
Base
Casters

## **Product Advantage**

- 1. Easy to use Lift system has a wide cradle that accommodates a 2-point or 4-point sling.
- 2. Lift from floor, bed, commode, or wheelchair.
- 3. Heavy-gauge construction, with 6-Point Cradle.
- 4. Jumbo actuator pump with emergency button can switch to manual mode to lower patient down safely.
- 5. Fast, easy charge from AC outlet.
- 6. To charge, simply plug in unit. Battery does not need to be removed to be charged.
- 7. Lift will not operate while plugged in.
- 8. For home-care use.
- 9. Optional Weight Scale.