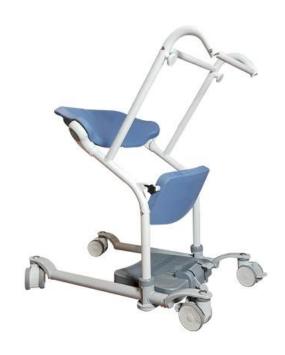

## Able Assist Transfer Aids

The Able Assist transfer aid helps a person from room to room, whilst reducing the physical starains placed on cares by providing an ergonomically correct working position. It is intended to support individuals who can raise themselves from a seated to standing position.

## **Product Structure**

- ∏ Handrail
- $\hfill \square$  Aluminium frame
- ☐ Seat
- ☐ Knob
- ☐ Knee pads
- ∏ Pedal
- ☐ Adjustable legs
- □ Brakes wheels

**Product Advantage** 

- ullet Durable and practical in design, can be manoeuvred easily and used to suit the individual's requirements.
- Enables the user to participate in transfers improving muscle tone and is ideal for transferring users from room to room
- Ideal as an aid to toileting, it can be wheeled directly up to the WC, with wheels positioned to either side, enabling the user to seat themselves with dignity.