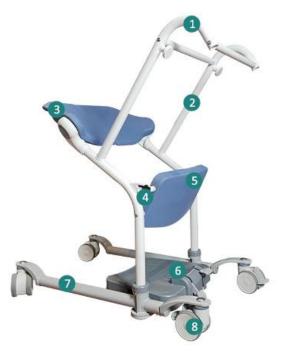

## **Product Structure**

- ∏ Handrail
- $\hfill \square$  Aluminium frame
- ☐ Seat
- ☐ Knob
- ☐ Knee pads
- ∏ Pedal
- ☐ Adjustable legs
- □ Brakes wheels

**Product Advantage** 

- ullet Durable and practical in design, can be manoeuvred easily and used to suit the individual's requirements.
- Enables the user to participate in transfers improving muscle tone and is ideal for transferring users from room to room
- Ideal as an aid to toileting, it can be wheeled directly up to the WC, with wheels positioned to either side, enabling the user to seat themselves with dignity.