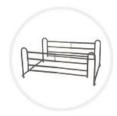

#### Half Rail Included:

These safety rails clamp on and off easily. An easy release button enables each rail to be independently lowered or raised simply.