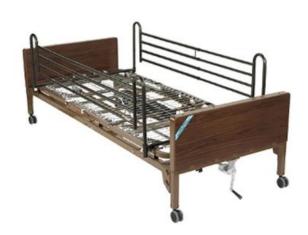

# Ultra-Light Electric Bed

A great Ultra-Light Electric Bed for your personal care!

Ultra-Light Electric Bed is ideal for any individual who needs a bed at home, in a hospital, or at a nursing home. A self-contained motor remains incredibly quiet, and motor assembly can be installed and removed while patient remains in bed.

Comfort, Convenience, Quality: Easily adjust the bed to the height and position you need. The bed frame is simple to assemble, cleans easily

### **Product Structure**

- ☐ Guardrail (Optional)
- ☐ Motor
- □ Spring bed
- ☐ Head/Footboard
- $\ \ \, \square \,\, Lock\,\, pin$
- □ Casters