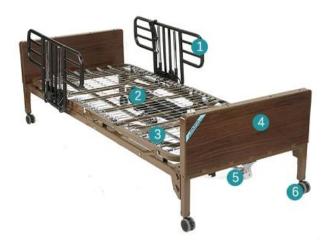

### **Product Structure**

- ☐ Guardrail (Optional)
- ☐ Motor
- □ Spring bed
- ☐ Head/Footboard
- $\ \ \, \square \,\, Lock\,\, pin$
- □ Casters

# **Product Advantage**

The bed features channel frame construction with zinc coated spring deck to provide superior strength and reduced weight. The bed is strong enough to withstand a weight capacity of up to 450 pounds yet features a caster that moves easily, making adjustments between 9.5"-20" deck height a cinch.

#### Half Rail Included:

These safety rails clamp on and off easily. An easy release button enables each rail to be independently lowered or raised simply.