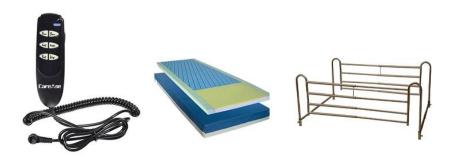

#### **Hand Control Pendant**

6-button control $\square$ Glow in the dark buttons.

Even with the lights out the pendant can be quickly located by the user or the attendant.

#### Compatible with all bed mattresses

Any standard size mattress will fit this frame. Whether you want to use a foam, spring or alternating pressure air mattress, this frame will be perfect.

#### Half Rail Included:

These safety rails clamp on and off easily. An easy release button enables each rail to be independently lowered or raised simply.