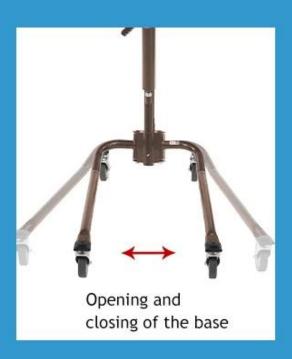

### PRODUCT STRUCTURE

# **PRODUCT STRUCTURE**

#### PRODUCT PARAMETER

| Parameter              | Category                   |  |
|------------------------|----------------------------|--|
| Boom Height            | 17.5" - 72"                |  |
| Base Width             | 42"(open) / 22.5" (closed) |  |
| Base Height            | 6.5"                       |  |
| Casters                | 5"                         |  |
| Weight                 | 72 lbs.                    |  |
| Carton Shipping Weight | 84 lbs.                    |  |
| Weight Limit           | 450 lbs.                   |  |
| Package Dimensions     | 126*65*35cm                |  |