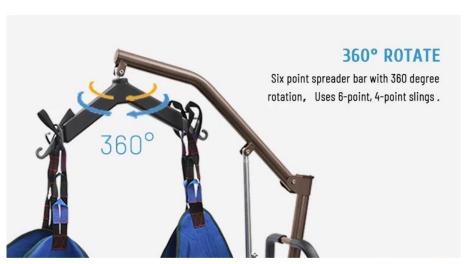

**



### **PRODUCT ADVANTAGES**









450lb capacity

Thickened nylon sling

Heavy gauge steel construction

Rear wheel brake

#### PRODUCT PARAMETER

| Parameter              | Category                   |  |
|------------------------|----------------------------|--|
| Boom Height            | 17.5" - 72"                |  |
| Base Width             | 42"(open) / 22.5" (closed) |  |
| Base Height            | 6.5"                       |  |
| Casters                | 5"                         |  |
| Weight                 | 72 lbs.                    |  |
| Carton Shipping Weight | 84 lbs.                    |  |
| Weight Limit           | 450 lbs.                   |  |
| Package Dimensions     | 126*65*35cm                |  |

### PRODUCT STRUCTURE



# **PRODUCT STRUCTURE**











#### REAR WHEEL DOUBLE BRAKE

Wheel locks are provided on two casters for parking To lock casters, step on cam lever on ide of caster.