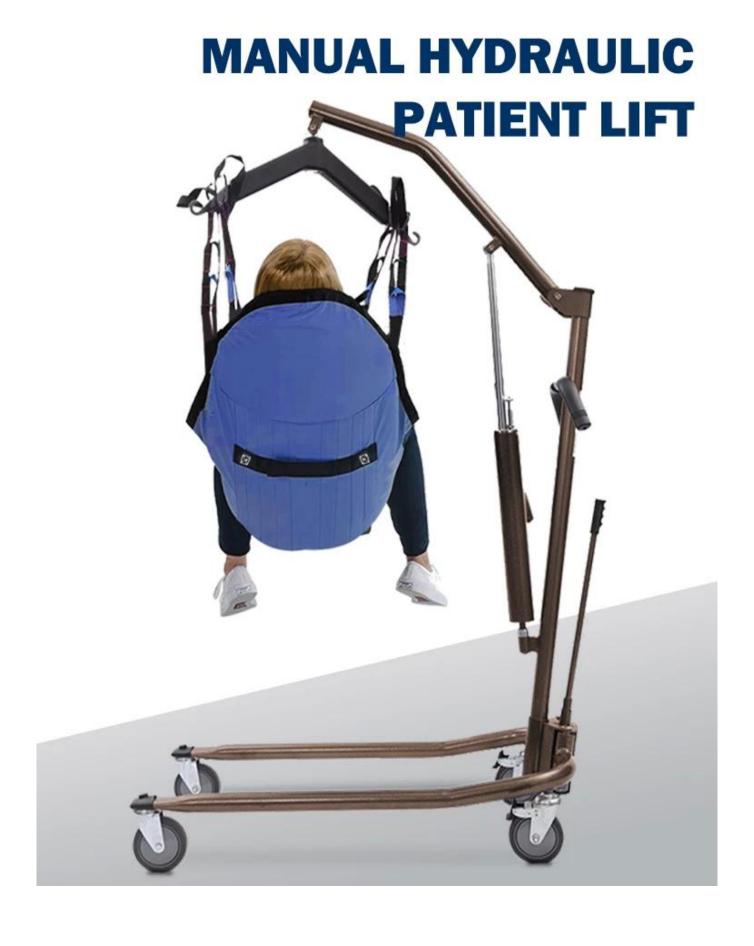

## **China Patient Lift Supplier**

### **PRODUCT ADVANTAGES**

450lb capacity

Thickened nylon sling

Heavy gauge steel construction

Rear wheel brake

#### PRODUCT PARAMETER

| Parameter              | Category                   |  |
|------------------------|----------------------------|--|
| Boom Height            | 17.5" - 72"                |  |
| Base Width             | 42"(open) / 22.5" (closed) |  |
| Base Height            | 6.5"                       |  |
| Casters                | 5"                         |  |
| Weight                 | 72 lbs.                    |  |
| Carton Shipping Weight | 84 lbs.                    |  |
| Weight Limit           | 450 lbs.                   |  |
| Package Dimensions     | 126*65*35cm                |  |