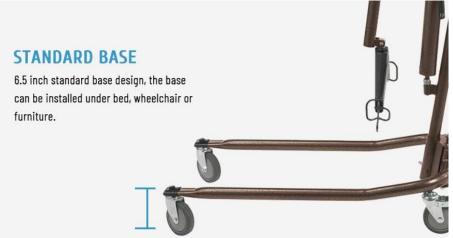

### PRODUCT STRUCTURE

# **PRODUCT STRUCTURE**

#### PRODUCT PARAMETER

| Parameter              | Category                   |  |
|------------------------|----------------------------|--|
| Boom Height            | 17.5" - 72"                |  |
| Base Width             | 42"(open) / 22.5" (closed) |  |
| Base Height            | 6.5"                       |  |
| Casters                | 5"                         |  |
| Weight                 | 72 lbs.                    |  |
| Carton Shipping Weight | 84 lbs.                    |  |
| Weight Limit           | 450 lbs.                   |  |
| Package Dimensions     | 126*65*35cm                |  |