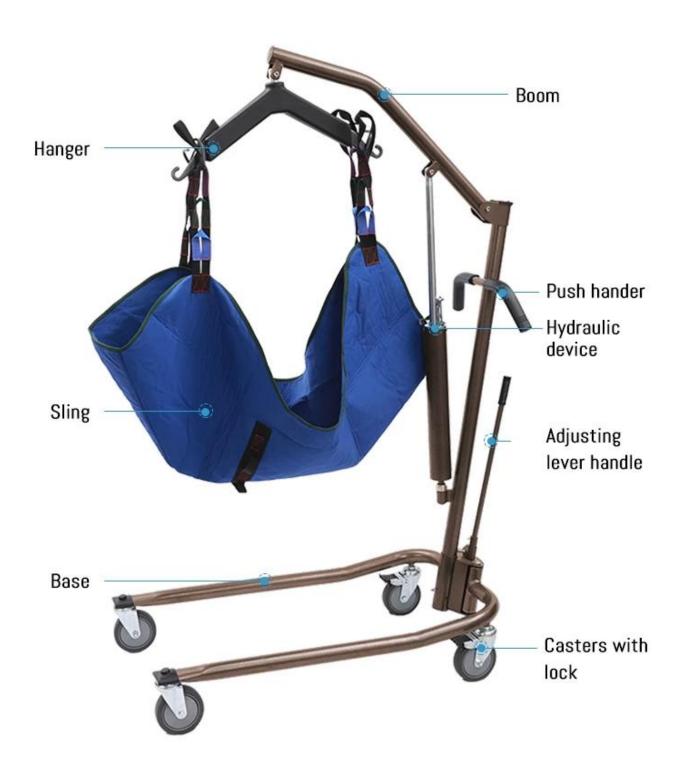

# **China Patient Lift Supplier**



### **PRODUCT ADVANTAGES**









450lb capacity

Thickened nylon sling

Heavy gauge steel construction

Rear wheel brake

#### PRODUCT PARAMETER

| Parameter              | Category                   |  |
|------------------------|----------------------------|--|
| Boom Height            | 17.5" - 72"                |  |
| Base Width             | 42"(open) / 22.5" (closed) |  |
| Base Height            | 6.5"                       |  |
| Casters                | 5"                         |  |
| Weight                 | 72 lbs.                    |  |
| Carton Shipping Weight | 84 lbs.                    |  |
| Weight Limit           | 450 lbs.                   |  |
| Package Dimensions     | 126*65*35cm                |  |

### PRODUCT STRUCTURE



# **PRODUCT STRUCTURE**











#### REAR WHEEL DOUBLE BRAKE

Wheel locks are provided on two casters for parking To lock casters, step on cam lever on ide of caster.