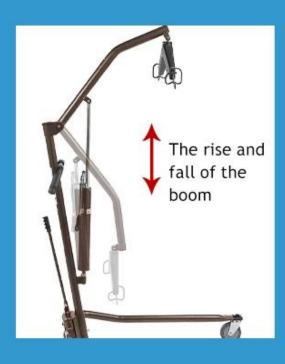

### PRODUCT STRUCTURE

# **PRODUCT STRUCTURE**

#### PRODUCT PARAMETER

| Parameter              | Category                   |  |
|------------------------|----------------------------|--|
| Boom Height            | 17.5" - 72"                |  |
| Base Width             | 42"(open) / 22.5" (closed) |  |
| Base Height            | 6.5"                       |  |
| Casters                | 5"                         |  |
| Weight                 | 72 lbs.                    |  |
| Carton Shipping Weight | 84 lbs.                    |  |
| Weight Limit           | 450 lbs.                   |  |
| Package Dimensions     | 126*65*35cm                |  |