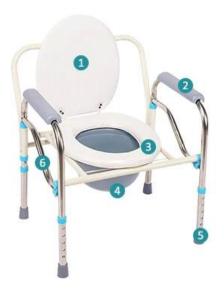

## **Product Structure**

- ☐ Toilet lid
- ☐ Armrest
- ☐ Toilet seat
- ☐ Plastic toilet
- $\hfill \hfill \hfill$
- ☐ "S" bracket

**Product Advantage** 

- $\bullet$  Thickened stainless steel toilet chair, firm and stable
- Waterproof function, can take a bath
- 5 levels of height adjustable
- Anti-slip foot pads are used on the feet to prevent accidents
- $\bullet$  Easily disassembled, easy to store and not occupy any space
- Portable toilet, plastic material, large capacity