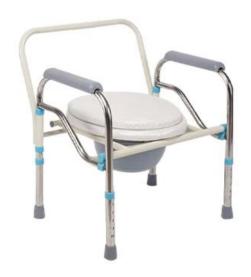

## Toilet Chair

Multifunctional commode chair, adjustable height, dual functions for bathing and toilet, S-reinforced frame design, stable and convenient; clamshell design, portable toilet, clean and hygienic, stainless steel design overall, with non-slip foot pads on the feet, Your safety escort;