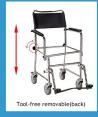

toilet seat, 12 quart bucket and cover come standard. bucket slides easily in and out of place

Easily removable Chrome-plated-coated steel tubing frame Swivel casters 2 with locks

from commode.