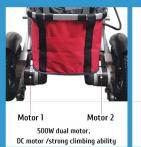

## **PRODUCT PARAMETER**

| Parameter                  | Category                         |
|----------------------------|----------------------------------|
| Series/Model No.           | Alphard Series/74501             |
| Frame material             | Aluminum alloy                   |
| Unfolded Dimension         | 1000*610*930mm                   |
| Folded Dimension           | 660*380*770mmmm                  |
| Motor                      | DC 24V, 250W                     |
| Battery                    | Lithium battery DC 24V 13 AH     |
| Weight                     | 24KG                             |
| Loading Capacity           | 120KG                            |
| Front wheel specifications | 8"*2" (200*50mm) PU tire         |
| Rear wheel specifications  | 12"*2" (305*60mm) pneumatic tire |
| Max Speed                  | 6КМ/Н                            |
| Driving Range              | 15KM                             |