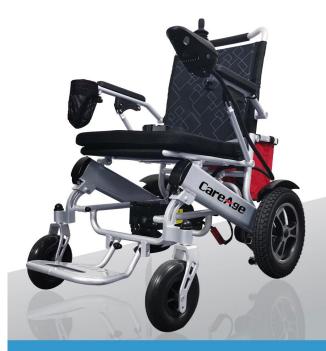

# **TRAVEL BUTLER SMART ELECTRIC WHEELCHAIR**

#### Lightweight folding portable design Can be placed in the trunk,Similar to suitcase size,

FOLDING DESIGN

LEFT OR RIGHT HAND ADJUSTABLE Can be adjusted as needed, the default is installed on the right

## **PRODUCT PARAMETER**

| Parameter                  | Category                         |
|----------------------------|----------------------------------|
| Series/Model No.           | Alphard Series/74501             |
| Frame material             | Aluminum alloy                   |
| Unfolded Dimension         | 1000*610*930mm                   |
| Folded Dimension           | 660*380*770mmmm                  |
| Motor                      | DC 24V, 250W                     |
| Battery                    | Lithium battery DC 24V 13 AH     |
| Weight                     | 24KG                             |
| Loading Capacity           | 120KG                            |
| Front wheel specifications | 8"*2" (200*50mm) PU tire         |
| Rear wheel specifications  | 12"*2" (305*60mm) pneumatic tire |
| Max Speed                  | 6КМ/Н                            |
| Driving Range              | 15KM                             |