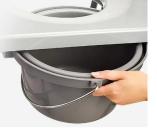

### STANDARD PLASTIC **TOILET SEAT**

Injection-molded large plastic toilet seat, 12 quart bucket and cover come standard.