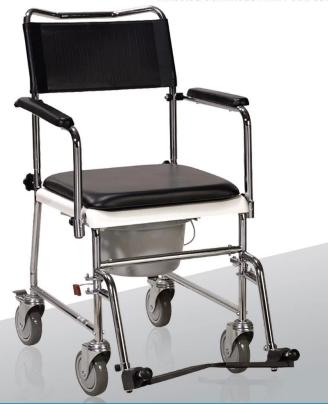

# **PORTABLE COMMODE WHEELCHAIR**

Folding, Portable, with Wheels and Drop-Arm Wheeled Commode with Footrests

# **PRODUCT ADVANTAGES**

350lb capacity

Easily removable Chrome-plated-coated steel tubing frame

Swivel casters 2 with locks

### **PRODUCT FEATURE**

WELDED CONSTRUCTION Chrome-plated-coated steel tubing frame with welded construction.
Tool-free assembly. ilable in silver vein finish