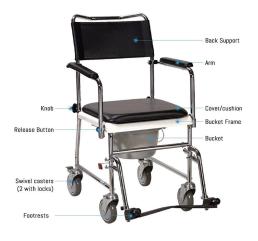

### **PRODUCT STRUCTURE**

# **PRODUCT ADVANTAGES**

350lb capacity

Easily removable Chrome-plated-coated steel tubing frame

Swivel casters 2 with locks

### STANDARD PLASTIC **TOILET SEAT**

Injection-molded large plastic toilet seat, 12 quart bucket and cover come standard.

## EASY-TO-RELEASE ARM

Easy-to-release arm mechanism allows for safe lateral patient transfers to and

The chair also has humanized supportive shown with footrests.It is detachable and easy for you to clean or take away for easy standing up.