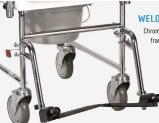

# **PORTABLE COMMODE WHEELCHAIR**

Folding, Portable, with Wheels and Drop-Arm Wheeled Commode with Footrests

### **PRODUCT FEATURE**

WELDED CONSTRUCTION Chrome-plated-coated steel tubing frame with welded construction.
Tool-free assembly. ilable in silver vein finish