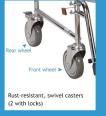

# **PRODUCT ADVANTAGES**

350lb capacity

Easily removable Chrome-plated-coated steel tubing frame

Swivel casters 2 with locks