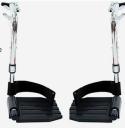

## EASY-TO-RELEASE ARM

Easy-to-release arm mechanism allows for safe lateral patient transfers to and

The chair also has humanized supportive shown with footrests.It is detachable and easy for you to clean or take away for easy standing up.