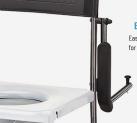

## EASY-TO-RELEASE ARM

Easy-to-release arm mechanism allows for safe lateral patient transfers to and

The chair also has humanized supportive shown with footrests.It is detachable and easy for you to clean or take away for easy standing up.